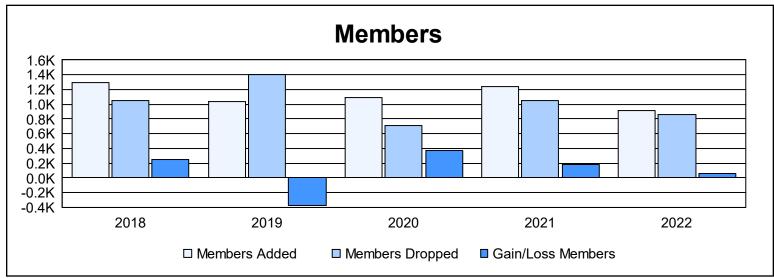

District 307 A2 As of June 2022 Cumulative

| Year      | New<br>Clubs | Dropped<br>Clubs | Gain/<br>Loss<br>Clubs | New<br>Members | Charter<br>Members | Reinstate<br>Members | Transfer<br>Members | Total<br>Member<br>Added | Total<br>Members<br>Dropped | Gain/<br>Loss<br>Members |
|-----------|--------------|------------------|------------------------|----------------|--------------------|----------------------|---------------------|--------------------------|-----------------------------|--------------------------|
| 2017-2018 | 11           | 2                | 9                      | 793            | 419                | 65                   | 19                  | 1,296                    | 1,044                       | 252                      |
| 2018-2019 | 15           | 27               | -12                    | 561            | 419                | 43                   | 11                  | 1,034                    | 1,409                       | -375                     |
| 2019-2020 | 6            | 9                | -3                     | 739            | 271                | 43                   | 34                  | 1,087                    | 717                         | 370                      |
| 2020-2021 | 8            | 12               | -4                     | 880            | 273                | 54                   | 30                  | 1,237                    | 1,050                       | 187                      |
| 2021-2022 | 8            | 5                | 3                      | 664            | 233                | 14                   | 9                   | 920                      | 863                         | 57                       |
| Average   | 10           | 11               | -1                     | 727            | 323                | 44                   | 21                  | 1,115                    | 1,017                       | 98                       |