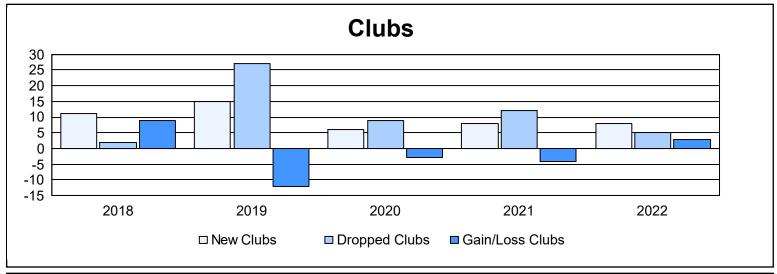

District 307 A2 As of June 2022 Cumulative

| Year      | New<br>Clubs | Dropped<br>Clubs | Gain/<br>Loss<br>Clubs | New<br>Members | Charter<br>Members | Reinstate<br>Members | Transfer<br>Members | Total<br>Member<br>Added | Total<br>Members<br>Dropped | Gain/<br>Loss<br>Members |
|-----------|--------------|------------------|------------------------|----------------|--------------------|----------------------|---------------------|--------------------------|-----------------------------|--------------------------|
| 2017-2018 | 11           | 2                | 9                      | 793            | 419                | 65                   | 19                  | 1,296                    | 1,044                       | 252                      |
| 2018-2019 | 15           | 27               | -12                    | 561            | 419                | 43                   | 11                  | 1,034                    | 1,409                       | -375                     |
| 2019-2020 | 6            | 9                | -3                     | 739            | 271                | 43                   | 34                  | 1,087                    | 717                         | 370                      |
| 2020-2021 | 8            | 12               | -4                     | 880            | 273                | 54                   | 30                  | 1,237                    | 1,050                       | 187                      |
| 2021-2022 | 8            | 5                | 3                      | 664            | 233                | 14                   | 9                   | 920                      | 863                         | 57                       |
| Average   | 10           | 11               | -1                     | 727            | 323                | 44                   | 21                  | 1,115                    | 1,017                       | 98                       |